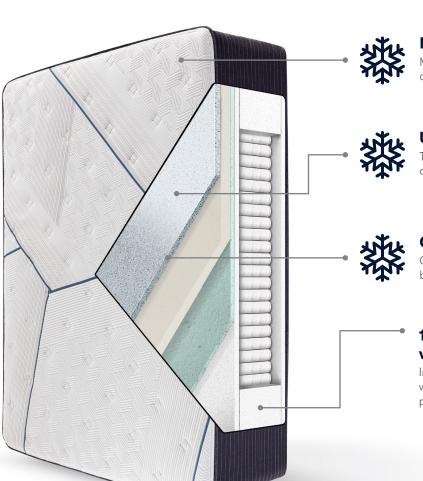

# HYBRID

#### Max Cold™ Cover

Made from super cool high-performance fibers for an instant cool-to-the-touch sensation.

#### **UltraCold System™**

This premium cooling technology is engineered to work hard at absorbing excess heat from your body while you sleep comfortably.

### **Carbon Fiber Memory Foam**

Carbon fibers embedded in the foam channel heat away from your body and provide exceptional strength for back and neck support.

# 1025 iComfort® Hybrid Support™ System with BestEdge® Foam Encasement

In this advanced innerspring system, individually wrapped coils work independently to conform to every curve of your body and provide durable support.